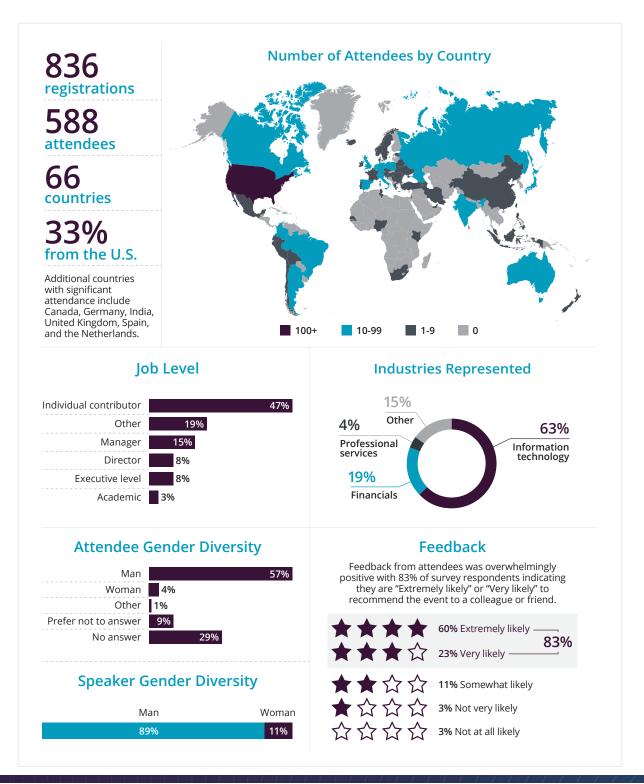

## Why Sponsor Reactive Summit?

On October 25, 2022, Reactive Summit returns for a one-day hybrid conference experience. Reactive Summit is where application architects and developers go to learn and collaborate on the latest Reactive patterns and projects for building distributed systems using Serverless, Cloud Native Design, Reactive programming, Reactive systems, Reactive Streams, event-sourcing, microservices, and more. Since its inception in 2016, Reactive Summit has generated 1.8 million minutes of online video replay, reinforcing the desire of our cutting-edge community for access to expert insight.



There are a lot of paradigm shifts in the industry right now. Reactive Summit is at the forefront.

Really strong technical content. Not a lot of vendor spiel.



#### Who Attends?





#### **Sponsorship At-A-Glance**

|                                                                                                                                                      | PLATINUM<br>3 available<br>1 available | GOLD<br>4 available | SILVER<br>UNLIMITED |
|------------------------------------------------------------------------------------------------------------------------------------------------------|----------------------------------------|---------------------|---------------------|
| Recognition During Opening Keynote Session                                                                                                           | •                                      |                     |                     |
| Custom Questions in Post Event Attendee Survey