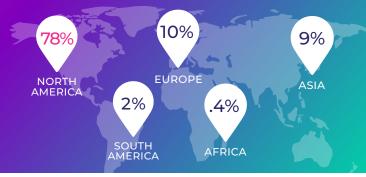

## ATTENDEES PER REGION

1% 1% 1% 1%

1% 1% 0.6%

0.4%

5%

Professor/Academic

| Job Function                           |     |                                              |
|----------------------------------------|-----|----------------------------------------------|
| Developer                              | 22% | - Sales/Marketing                            |
| · DevOps/SRE/SysAdmin                  | 20% | Manager - Technical Teams                    |
| · Architect                            | 19% | <ul> <li>Systems/Embedded Develo</li> </ul>  |
| Executive                              | 6%  | • Executive Leader                           |
| · Media/Analyst                        | 4%  | <ul> <li>Business Operations</li> </ul>      |
| ·Student                               | 4%  | <ul> <li>Marketing</li> </ul>                |
| · Product Manager                      | 4%  | <ul> <li>Product/Biz Dev</li> </ul>          |
| - Application Developer                | 3%  | • Manager - Other                            |
| [Front-end/Back-end/Mobile/Full Stack] |     | <ul> <li>Kernel/Operating Systems</li> </ul> |
| · IT Operations                        | 3%  | Developer                                    |
| · Professor/Academic                   | 2%  | <ul><li>Other</li></ul>                      |